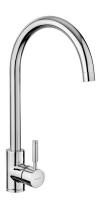

### AQUATREND TAP CHROME

#### TRE1SLCM/

Modernly designed, the Aquatrend single-lever kitchen tap features a unique pin handle design. It's tall sweeping neck creates a statement piece in any style of kitchen.

The Aquatrend kitchen tap range includes a number of different pieces to suit any kitchen need; choose from dual-lever, single-lever and pull-out designs.

## AQUATREND TAP CHROME

TRE1SLCM/